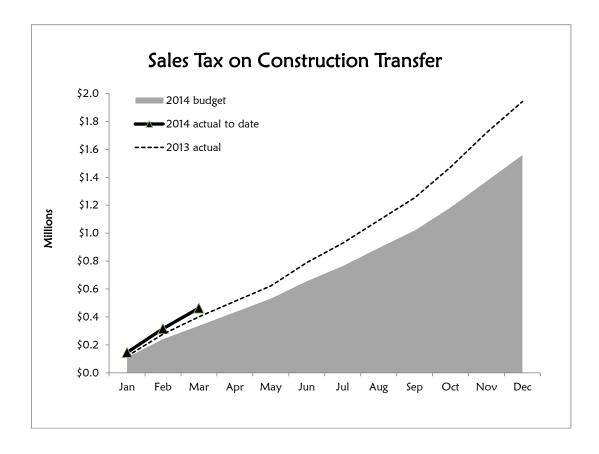

Total sales tax revenue on construction, which is transferred to the Local Street Fund (Fund 103) for local street repair and maintenance, totals \$463,000 year-to-date and exceeds budget by \$127,000 reflecting increased commercial and residential construction activity throughout the City.