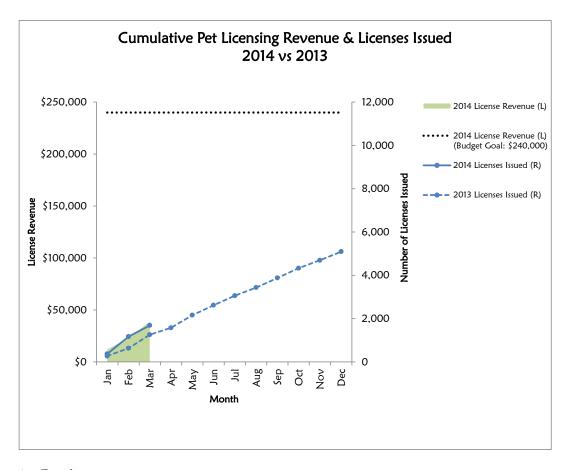

Year-to-date, 1,684 pet licenses have been sold resulting in \$38,615 in revenue. For the same period in 2013, 1,256 licenses were sold resulting in \$34,510 in revenue.

# Pet Licensing

Year-to-date, 1,684 pet licenses have been sold resulting in \$38,615 in revenue. For the same period in 2013, 1,256 licenses were sold resulting in \$34,510 in revenue.

2014 Budget Goal: \$240,000 or more

Year-to-Date Revenue 2014 (through March) = \$38,615

Year-to-Date Licenses 2014 (through March) = 1,684 Year-to-Date Licenses 2013 (through March) = 1,256