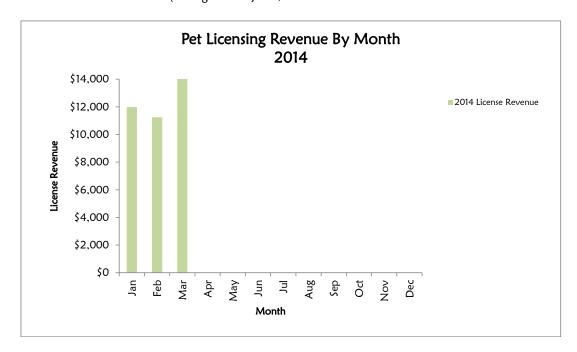

Year-to-date, 1,684 pet licenses have been sold resulting in \$38,615 in revenue. For the same period in 2013, 1,256 licenses were sold resulting in \$34,510 in revenue.

# Pet Licensing

Year-to-date, 1,684 pet licenses have been sold resulting in \$38,615 in revenue. For the same period in 2013, 1,256 licenses were sold resulting in \$34,510 in revenue.

2014 Budget Goal: \$240,000 or more

Year-to-Date Revenue 2014 (through March) = \$38,615

Year-to-Date Licenses 2014 (through March) = 1,684 Year-to-Date Licenses 2013 (through March) = 1,256