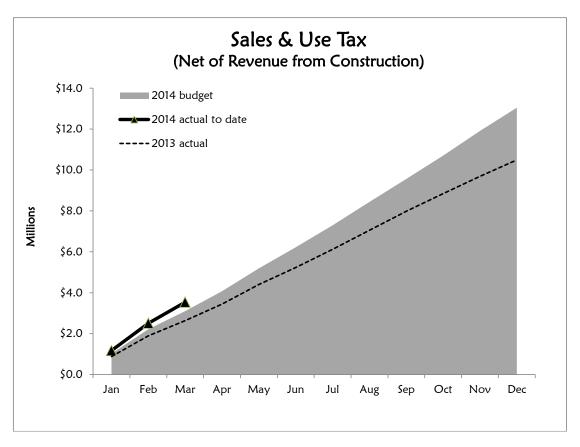

Sales tax distributions Citywide totaled \$4.0 million of which \$3.5 million was distributed to the General Fund, and \$463,000 to the Local Street Fund (\$OS) program.\*

\* Per 2013-2014 budget, Local Street Fund (Fund 103) street repairs are funded from sales taxes on construction. Total transferred in through Q1-2014 is \$463,259. The graphic above presents sales taxes under the current policy.

As shown on the prior page, sales tax revenues collected through the first quarter of 2014 exceed prior year collections by \$555,000. The areas showing the largest amount of increase in revenues compared to 2013 are in the manufacturing and retail trade categories.