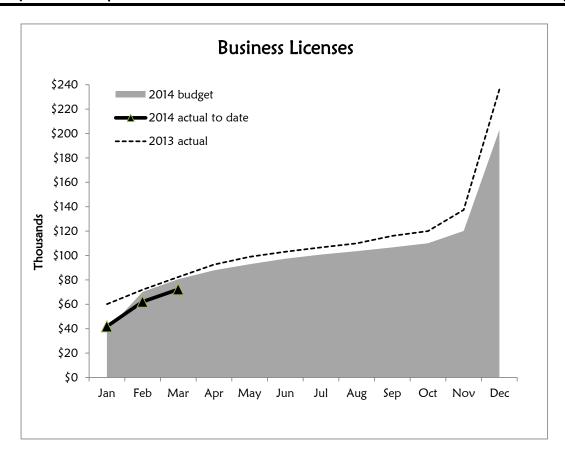

Note: The spike seen in February 2013 (above) includes revenues for the Auburn High School Reconstruction and Modernization project.

Business License revenues collected through March totaled \$72,000, and compares to budget of \$81,000. The graphic on the following page reflects the timing of payments by business owners, where the majority of business license payments are collected during the first two months of the year and the last month of the year.