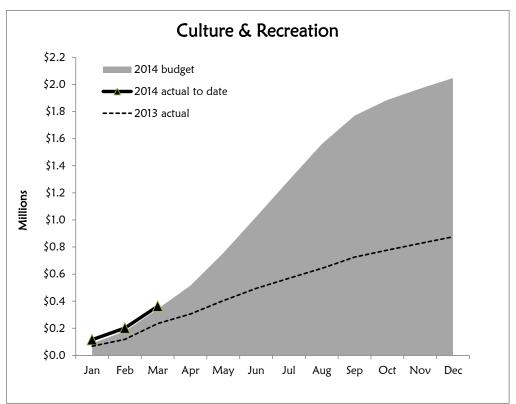

Culture and recreation revenues are \$21,000 higher than budget; reflecting increased activity from recreational classes and City special events. The year over year increase in Culture and Recreation revenues reflect the change in accounting; where Golf Course revenues and expenditures are now reported within the General Fund.

Note: The 2014 budget is considerably higher than 2013 actuals due to the accounting change effective January 1, 2014 where the Golf Course is now included in the General Fund.

Fines & Penalties include traffic and parking infraction penalties, Redflex photo enforcement violations, criminal fines (including criminal traffic, criminal non traffic and criminal costs) as well as non court fines such as false alarm and shopping cart fines. Total revenue collected to date is \$385,000 and compares \$356,000 collected the same period last year.