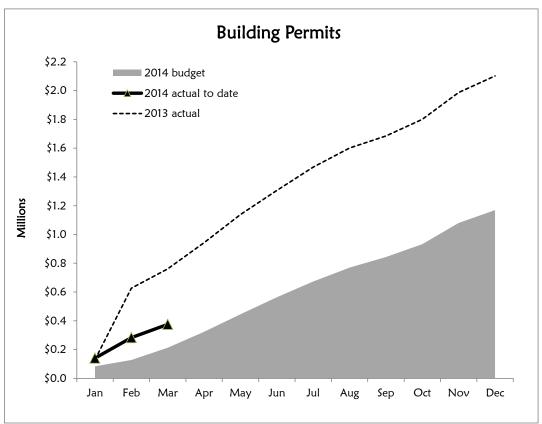

Total building permit revenues collected through March totaled \$375,000 and compare to budget of \$213,000. Building permits issued through March total 209, and compares to 218 during the same period last year. Major projects contributing to revenues this quarter include the Student Life Building at Green River Community College, various projects at Boeing, as well as numerous housing developments – most notably Edgeview, Lakeland East, and Lakeland Villas.

Note: The spike seen in February 2013 (above) includes revenues for the Auburn High School Reconstruction and Modernization project.

Business License revenues collected through March totaled \$72,000, and compares to budget of \$81,000. The graphic on the following page reflects the timing of payments by business owners, where the majority of business license payments are collected during the first two months of the year and the last month of the year.