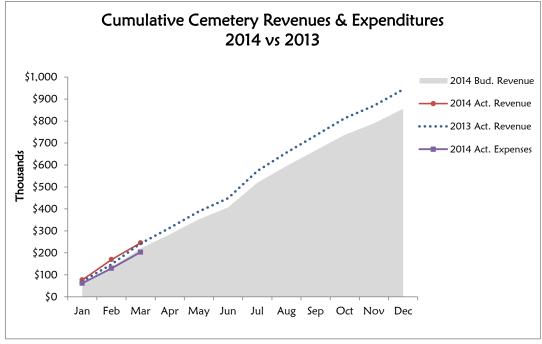

The **Stormwater Utility** ended the quarter with \$370,000 in net operating income which compared to operating income of \$330,000 for the same period last year.

The **Cemetery Fund** ended the first quarter with an operating income of \$42,000 compared to operating income of \$31,000 for the same period last year. During the first quarter of 2014, the number of interments at the Cemetery totaled 61 (31 burials, 30 cremations) which compares to 58 (32 burials, 26 cremations) for the same period last year.