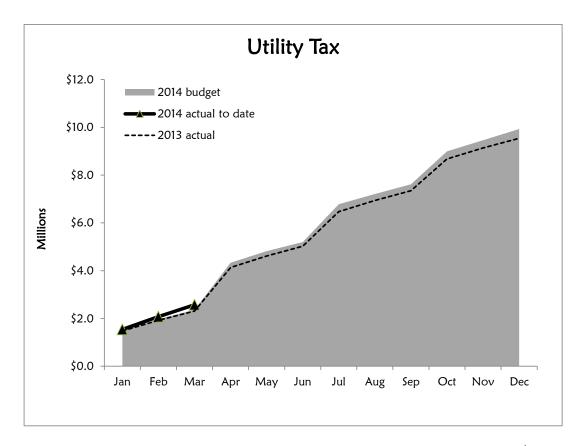

**Utility Taxes** consists of City interfund utility taxes (Water, Sewer, Storm and Solid Waste) and external utility taxes (Electric, Natural Gas, Telephone and Solid Waste). Utility taxes collected through the first quarter of 2014 totaled \$2.6 million and compares to \$2.3 million collected in the same period last year.

As shown in the table below, utility tax revenue year-to-date exceed expectation by \$152,000 or 6.3%. The increase in Telephone tax revenues is primarily due to timing of payments.

| Utility Tax by Type<br>March-2014 |           |           |           |            |            |          |            |
|-----------------------------------|-----------|-----------|-----------|------------|------------|----------|------------|
|                                   | 2013      | 2014      | 2014      | 2014 vs. 2 | 013 Actual | 2014 vs. | Budget     |
| Month                             | Actual    | Budget    | Actual    | Amount     | Percentage | Amount   | Percentage |
| City Interfund Utility Taxes      | 860.063   | 778,600   | 830,310   | (29,752)   | (3.5) %    | 51,710   | 6.6 %      |
| Electric                          | 786,368   | 836,400   | 871,122   | 84,754     | · ,        | 34,722   |            |
| Natural Gas                       | 244,173   | 304,600   | 309,852   | 65,679     | 26.9 %     | 5,252    | 1.7 %      |
| Telephone                         | 395,980   | 474,800   | 532,622   | 136,641    | 34.5 %     | 57,822   | 12.2 %     |
| Solid Waste (external)            | 24,046    | 24,000    | 26,414    | 2,367      | 9.8 %      | 2,414    | 10.1 %     |
| YTD Total                         | 2,310,631 | 2,418,400 | 2,570,320 | 259,689    | 11.2 %     | 151,920  | 6.3 %      |