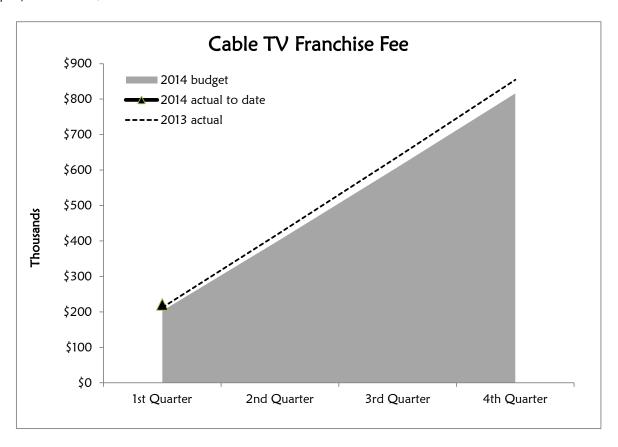

Cable TV Franchise Fees, which are collected quarterly, totaled \$221,000 and exceed budget by \$18,000 or 8.7%.

Licenses and Permits include business licenses, building permits, plumbing, electric and other licenses and permit fees. Building permit fees and business licenses make up 80% of the annual budgeted revenue in this category.