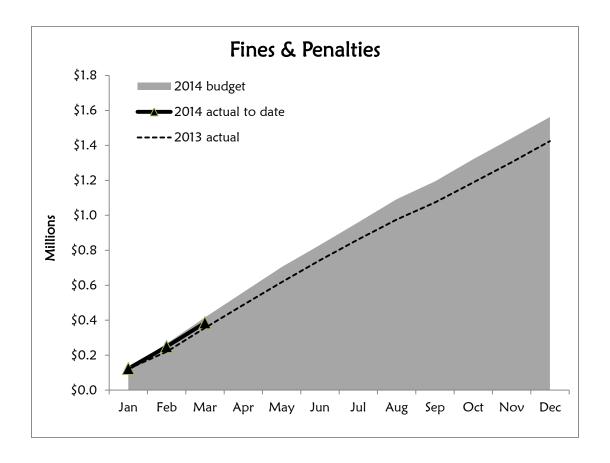

Note: The 2014 budget is considerably higher than 2013 actuals due to the accounting change effective January 1, 2014 where the Golf Course is now included in the General Fund.

Fines & Penalties include traffic and parking infraction penalties, Redflex photo enforcement violations, criminal fines (including criminal traffic, criminal non traffic and criminal costs) as well as non court fines such as false alarm and shopping cart fines. Total revenue collected to date is \$385,000 and compares \$356,000 collected the same period last year.

| Fines & Forfeits by Type  March-2014 |                |                |         |         |            |          |            |  |
|--------------------------------------|----------------|----------------|---------|---------|------------|----------|------------|--|
|                                      |                |                |         |         |            |          |            |  |
| Month                                | 2013<br>Actual | 2014<br>Budget | Actual  | Amount  | Percentage | Amount   | Percentage |  |
| Civil Penalties                      | 3,360          | 3,200          | 4,341   | 981     | 29.2 %     | 1,141    | 35.7 %     |  |
| Civil Infraction Penalties           | 115,484        | 187,800        | 127,636 | 12,152  | 10.5 %     | (60,164) | (32.0) %   |  |
| Redflex Photo Enforcement            | 149,072        | 125,700        | 165,322 | 16,250  | 10.9 %     | 39,622   | 31.5 %     |  |
| Parking Infractions                  | 31,395         | 44,300         | 26,833  | (4,562) | (14.5) %   | (17,467) | (39.4) %   |  |
| Criminal Traffic Misdemeanor         | 15,446         | 23,100         | 12,670  | (2,776) | (18.0) %   | (10,430) | (45.2) %   |  |
| Criminal Non-Traffic Fines           | 15,630         | 22,500         | 12,087  | (3,543) | (22.7) %   | (10,413) | (46.3) %   |  |
| Criminal Costs                       | 6,407          | 3,000          | 12,473  | 6,066   | 94.7 %     | 9,473    | 315.8 %    |  |
| Non-Court Fines & Penalties          | 19,246         | 6,300          | 23,468  | 4,222   | 21.9 %     | 17,168   | 272.5 %    |  |
| YE Total                             | 356,041        | 415,900        | 384,831 | 28,790  | 8.1 %      | (31,069) | (7.5) %    |  |