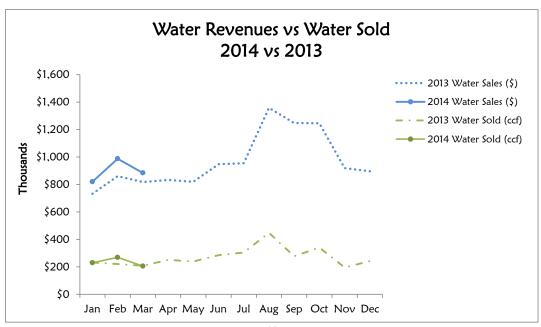

# **Enterprise Funds**

The detailed Working Capital and Fund Balance statements for Enterprise and Internal Service funds can be found in the Appendix at the end of this report.

At the end of the first quarter, the **Water Utility's** net operating income increased from \$8,000 in 2013 to \$148,000 in 2014.