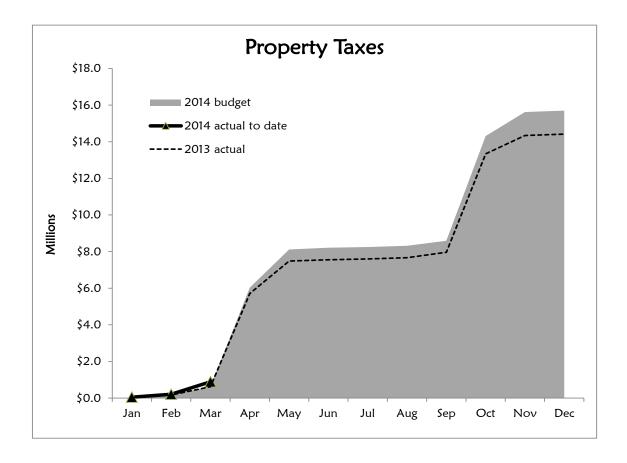

**Property Tax** collections to date totaled \$890,000 and exceeds budget by \$268,000, and compares to collections of \$622,000 for the same period the prior year. The majority of property tax revenues are collected during the months of April and October, coinciding with the due date for the County property tax billings.