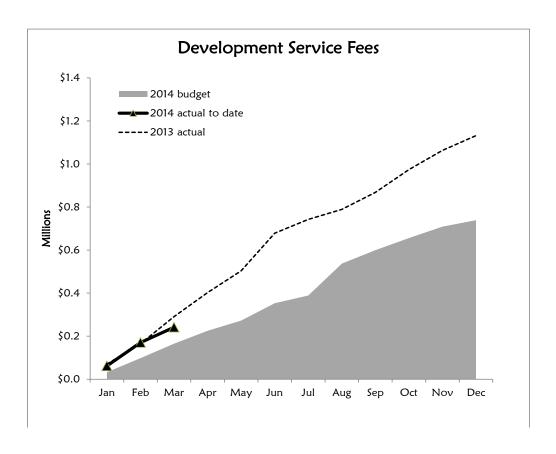

State shared revenue includes \$496,027 in Streamlined Sales Tax Mitigation payments.

Charges for Services consists of general governmental services, public safety, development service fees and cultural & recreation fees. Overall, charges for services exceed budget by \$102,000 and prior year collections by \$75,000. Development service fees and culture and recreation fees make up over 90% of the revenue within this category.

Development service fee collections, which primarily consist of plan check fees, exceed budget by \$76,000 year to date. Total plan check fees collected this quarter totaled \$183,000 and includes fees related to several commercial and housing projects including the Student Life Building at Green River Community College, various projects at Boeing, as well as plans for the Edgeview and Vista Pointe housing developments.