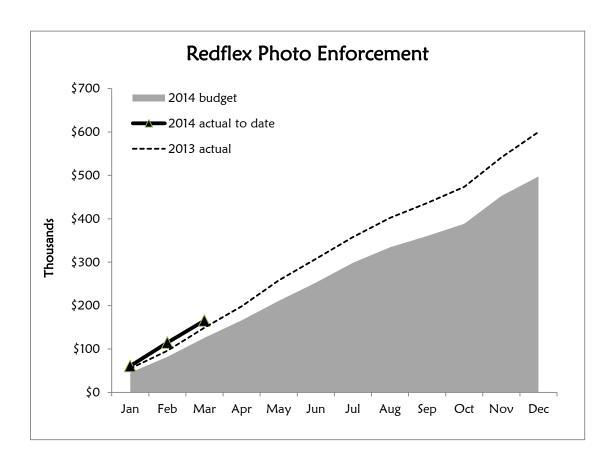

| Fines & Forfeits by Type  March-2014 |                |                |         |         |            |          |            |  |
|--------------------------------------|----------------|----------------|---------|---------|------------|----------|------------|--|
|                                      |                |                |         |         |            |          |            |  |
| Month                                | 2013<br>Actual | 2014<br>Budget | Actual  | Amount  | Percentage | Amount   | Percentage |  |
| Civil Penalties                      | 3,360          | 3,200          | 4,341   | 981     | 29.2 %     | 1,141    | 35.7 %     |  |
| Civil Infraction Penalties           | 115,484        | 187,800        | 127,636 | 12,152  | 10.5 %     | (60,164) | (32.0) %   |  |
| Redflex Photo Enforcement            | 149,072        | 125,700        | 165,322 | 16,250  | 10.9 %     | 39,622   | 31.5 %     |  |
| Parking Infractions                  | 31,395         | 44,300         | 26,833  | (4,562) | (14.5) %   | (17,467) | (39.4) %   |  |
| Criminal Traffic Misdemeanor         | 15,446         | 23,100         | 12,670  | (2,776) | (18.0) %   | (10,430) | (45.2) %   |  |
| Criminal Non-Traffic Fines           | 15,630         | 22,500         | 12,087  | (3,543) | (22.7) %   | (10,413) | (46.3) %   |  |
| Criminal Costs                       | 6,407          | 3,000          | 12,473  | 6,066   | 94.7 %     | 9,473    | 315.8 %    |  |
| Non-Court Fines & Penalties          | 19,246         | 6,300          | 23,468  | 4,222   | 21.9 %     | 17,168   | 272.5 %    |  |
| YE Total                             | 356,041        | 415,900        | 384,831 | 28,790  | 8.1 %      | (31,069) | (7.5) %    |  |