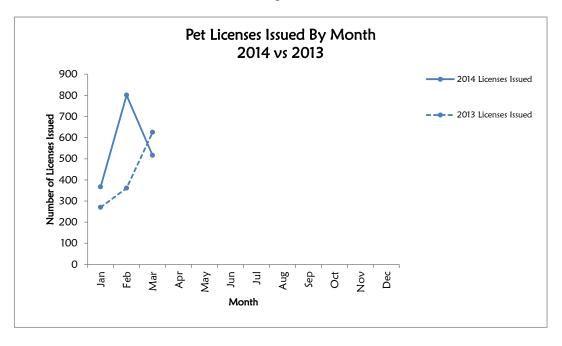

Year-to-date, 1,684 pet licenses have been sold resulting in \$38,615 in revenue. For the same period in 2013, 1,256 licenses were sold resulting in \$34,510 in revenue.

# Pet Licensing

Year-to-date, 1,684 pet licenses have been sold resulting in \$38,615 in revenue. For the same period in 2013, 1,256 licenses were sold resulting in \$34,510 in revenue.

2014 Budget Goal: \$240,000 or more

Year-to-Date Revenue 2014 (through March) = \$38,615

Year-to-Date Licenses 2014 (through March) = 1,684 Year-to-Date Licenses 2013 (through March) = 1,256