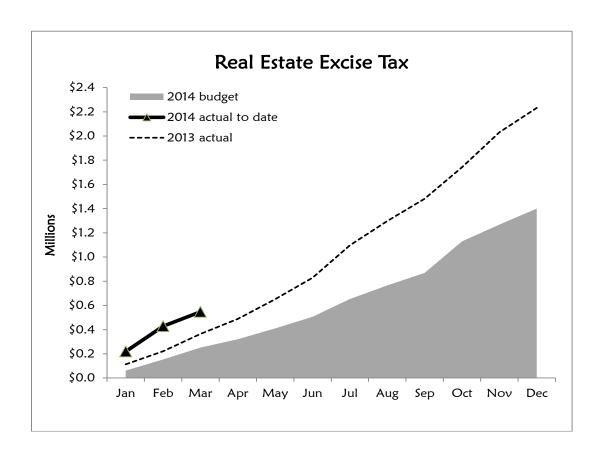

Real Estate Excise Tax (REET) revenue is receipted into the Capital Improvement Projects Fund and is used for governmental capital projects. Total revenue collected through March was \$447,000 and exceeds budget and prior year actuals by \$195,000 and \$82,000 respectively, reflecting local and regional improvement in the real estate market.

|            |         | Real Est | ate Excise Ta | x Revenues |            |         |            |
|------------|---------|----------|---------------|------------|------------|---------|------------|
| March-2014 |         |          |               |            |            |         |            |
|            | 2013    | 2014     | 2014          | 2014 v     | s. 2013    | 201 vs. | . Budget   |
| Month      | Actual  | Budget   | Actual        | Amount     | Percentage | Amount  | Percentage |
| Jan        | 113,615 | 61,300   | 119,765       | 6,150      | 5.4 %      | 58,465  | 95.4 %     |
| Feb        | 107,485 | 92,200   | 208,206       | 100,721    | 93.7 %     | 116,006 | 125.8 %    |
| Mar        | 143,198 | 98,000   | 118,578       | (24,620)   | (17.2) %   | 20,578  | 21.0 %     |
| Apr        | 124,445 | 69,100   |               |            |            |         |            |
| May        | 162,750 | 89,400   |               |            |            |         |            |
| Jun        | 177,380 | 95,800   |               |            |            |         |            |
| Jul        | 267,976 | 147,100  |               |            |            |         |            |
| Aug        | 200,627 | 112,200  |               |            |            |         |            |
| Sep        | 183,507 | 103,600  |               |            |            |         |            |
| Oct        | 261,388 | 260,600  |               |            |            |         |            |
| Νον        | 287,776 | 138,600  |               |            |            |         |            |
| Dec        | 202,388 | 132,100  |               |            |            |         |            |
| YTD Total  | 364,298 | 251,500  | 446,549       | 82,251     | 22.6 %     | 195,049 | 77.6 %     |
|            |         |          |               |            |            |         |            |