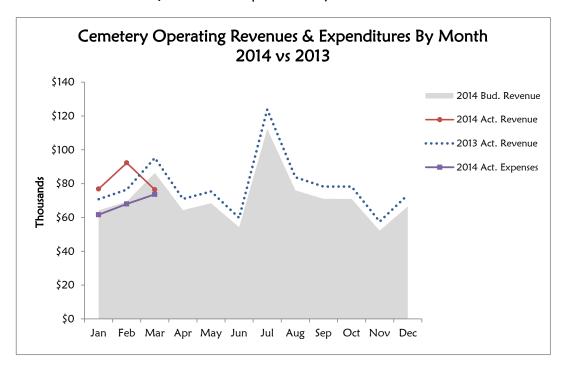

The **Stormwater Utility** ended the quarter with \$370,000 in net operating income which compared to operating income of \$330,000 for the same period last year.

The **Cemetery Fund** ended the first quarter with an operating income of \$42,000 compared to operating income of \$31,000 for the same period last year. During the first quarter of 2014, the number of interments at the Cemetery totaled 61 (31 burials, 30 cremations) which compares to 58 (32 burials, 26 cremations) for the same period last year.