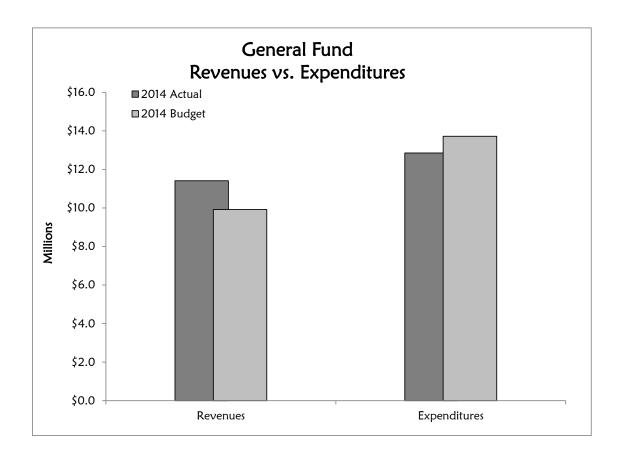

Through March 2014, General Fund revenues totaled \$11.4 million and exceed year-to-date budget of \$9.9 million due primarily to increased revenues from sales tax collections, property tax collections, and building permit revenues. Retail sales tax collections through the first quarter of 2014 exceed budget by \$432,000 and property tax collections to date exceed budget by \$268,000.

General Fund expenditures through March totaled \$12.8 million and compares to \$12.5 million for the same period last year. Effective January 1, 2014, an accounting change occurred whereas the Golf Course fund is now reported under the General Fund. After recognizing this change, year-to-date expenditures are flat compared to the same period last year. Through March 2014, payments to SCORE have decreased by \$675,000 compared to the same period the year prior. The majority of this reduction in expenditures is due to reduced monthly payments for incarceration services (current year monthly payments are based upon prior year City inmate counts). Overall departmental spending is \$872,000 – or 6.4% under budget due to staff vacancies, underspend of contingency funds, and continued vigilance in monitoring general spending.

Through the first quarter of 2014, General Fund revenues totaled \$11.4 million and compares to budget of \$9.9 million and previous year-to-date collections of \$10.6 million. Some highlights this quarter include:

General Fund expenditures for the first quarter totaled \$12.8 million and compares to budget of \$13.7 million. Due to an accounting change effective January 1, 2014 all revenues and expenditures related to the Auburn Golf Course are now reported under the General Fund. Therefore it is important to recognize this shift when comparing 2014 performance to prior year performance. After adjusting for the Q1-2013 Golf Course expenditures of \$330,000, the year to date General Fund expenditures are flat compared to prior year.