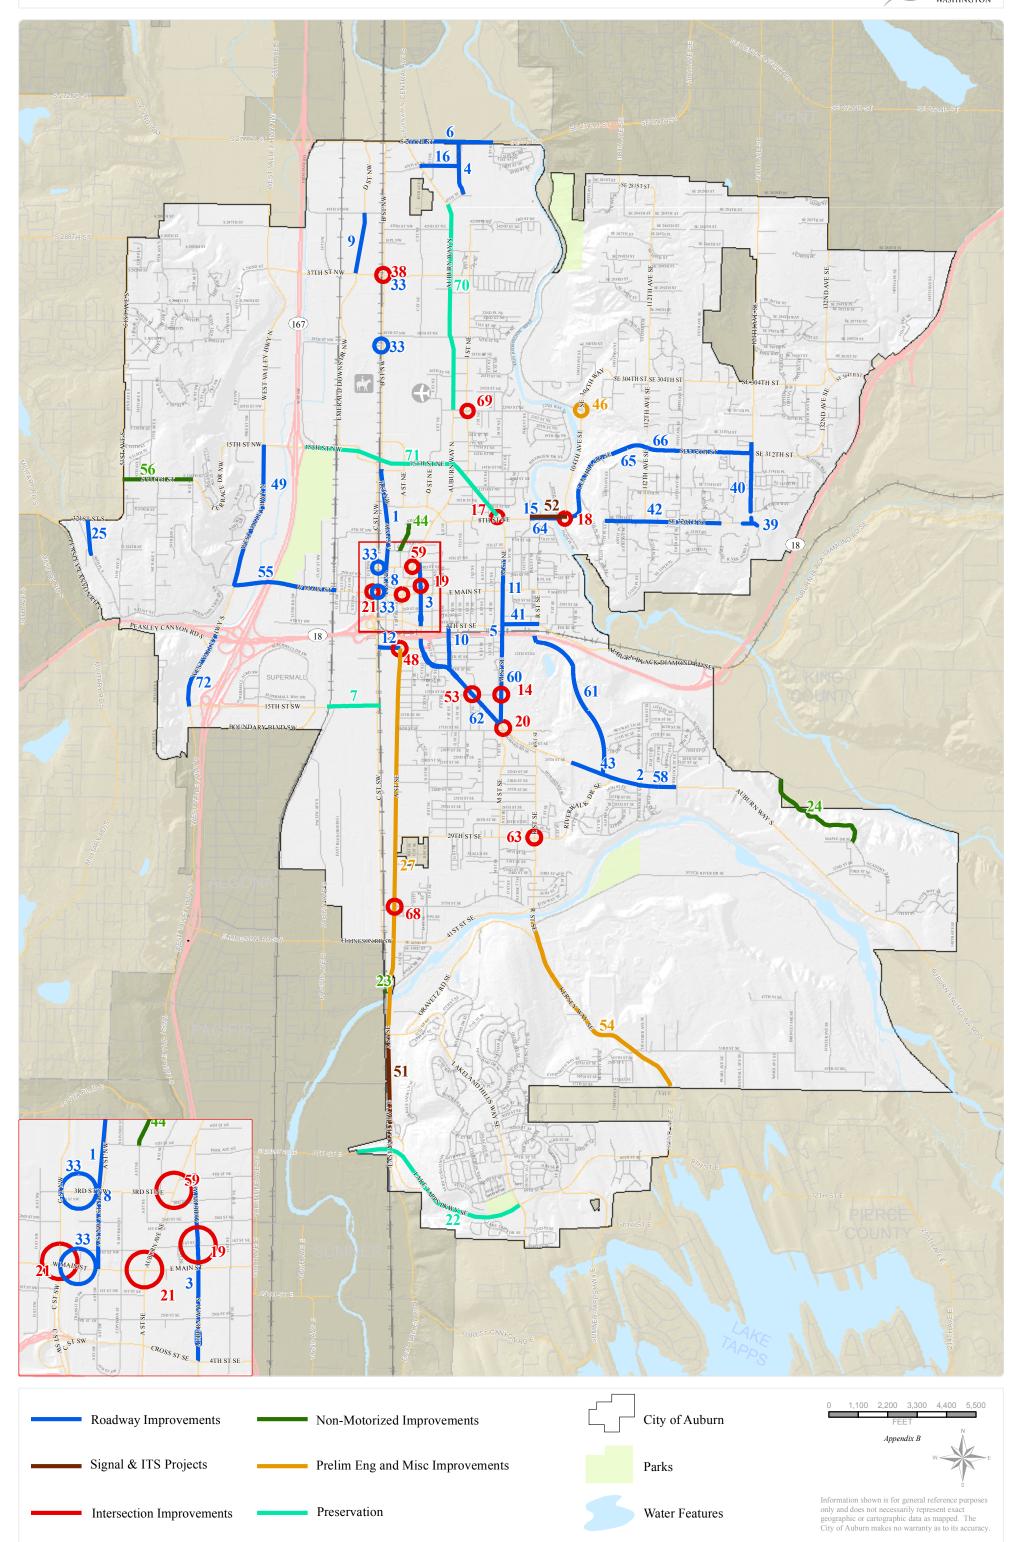

| AWS/M Street SE Intersection Improvements (TIP# 20)                                                    |            |
|--------------------------------------------------------------------------------------------------------|------------|
| Main Street Signal Upgrades (TIP# 21)                                                                  |            |
| Traffic Signal Improvements (TIP# 34)                                                                  |            |
| 37th Street NW/B Street NW Railroad Crossing Safety Improvements (TIP# 38)                             |            |
| Traffic Management Center Improvements (TIP# 47)                                                       |            |
| A St SE & 6 <sup>th</sup> St SE Safety & Access Improvements (TIP# 48)                                 |            |
| ITS Dynamic Message Signs (TIP# 50)                                                                    |            |
| Lake Tapps Parkway ITS Expansion (TIP# 51)                                                             |            |
| 8th Street NE and C Street NW ITS Improvements (TIP# 52)                                               |            |
| AWS/12th Street SE Intersection Improvements (TIP# 53)                                                 |            |
| Auburn Ave NE & 3rd St NE Pedestrian & Access Improvements (TIP# 59)                                   | 61         |
| 29th St SE/R St SE Intersection Improvements (TIP# 63)                                                 |            |
| Citywide Traffic Signal Safety Improvements (TIP# 67)                                                  |            |
| 37 <sup>th</sup> Street & A St SE Traffic Signal Safety Improvement (TIP# 68)                          |            |
| I St NE & 22 <sup>nd</sup> St NE Roundabout Safety Improvement (TIP# 69)                               |            |
| Non-Motorized & Transit Improvements                                                                   |            |
| A Street SE Non-Motorized and Access Improvements (TIP# 23)                                            | 67         |
| A street SE Non-Wotorized and Access improvements (TIP# 25)<br>Academy Drive Multi-Use Trail (TIP# 24) |            |
| Metro Shuttle (TIP# 26)                                                                                |            |
| Citywide Pedestrian Accessibility Program (TIP# 30)                                                    |            |
| Citywide Arterial Bicycle and Safety Improvements (TIP# 31)                                            |            |
| Citywide Sidewalk Repair and Improvements (TIP# 32)                                                    |            |
| A Street NE Pedestrian Improvements (TIP# 44)                                                          |            |
| Interurban Trailhead Improvements (TIP# 44)                                                            |            |
| Evergreen Heights Safe Routes to School Improvements (TIP# 56)                                         |            |
| Preliminary Engineering & Miscellaneous Projects                                                       |            |
|                                                                                                        |            |
| Mohawk Plastics Site Mitigation (TIP# 13)                                                              |            |
| A Street SE Safety Improvements Study (TIP# 27)                                                        |            |
| S 277th St - Wetland Mitigation (TIP# 29)                                                              |            |
| 104th Ave SE & Green River Road Study (TIP# 46)                                                        |            |
| Kersey Way SE Corridor Study (TIP# 54)                                                                 |            |
| Pavement Preservation Projects                                                                         |            |
| 15 <sup>th</sup> St SW Reconstruction (TIP# 7)                                                         | 83         |
| Lake Tapps Parkway Preservation (TIP#22)                                                               |            |
| Annual Bridge Structure Preservation (TIP# 28)                                                         |            |
| Arterial Preservation Program (TIP# 35)                                                                |            |
| Arterial Crack Seal Program (TIP# 36)                                                                  |            |
| Local Street Improvement Program (TIP# 37)                                                             |            |
| Arterial Bridge Deck Rehabilitation (TIP# 57)                                                          |            |
| Auburn Way North Preservation (TIP# 70)                                                                |            |
| 15 <sup>th</sup> St NW/NE Preservation (TIP# 71)                                                       |            |
|                                                                                                        |            |
| Project Summary Sheet                                                                                  | Appendix A |
| 2015-2020 TIP Project Map                                                                              |            |
| #015-#0#0 III I IUJUU Map                                                                              |            |